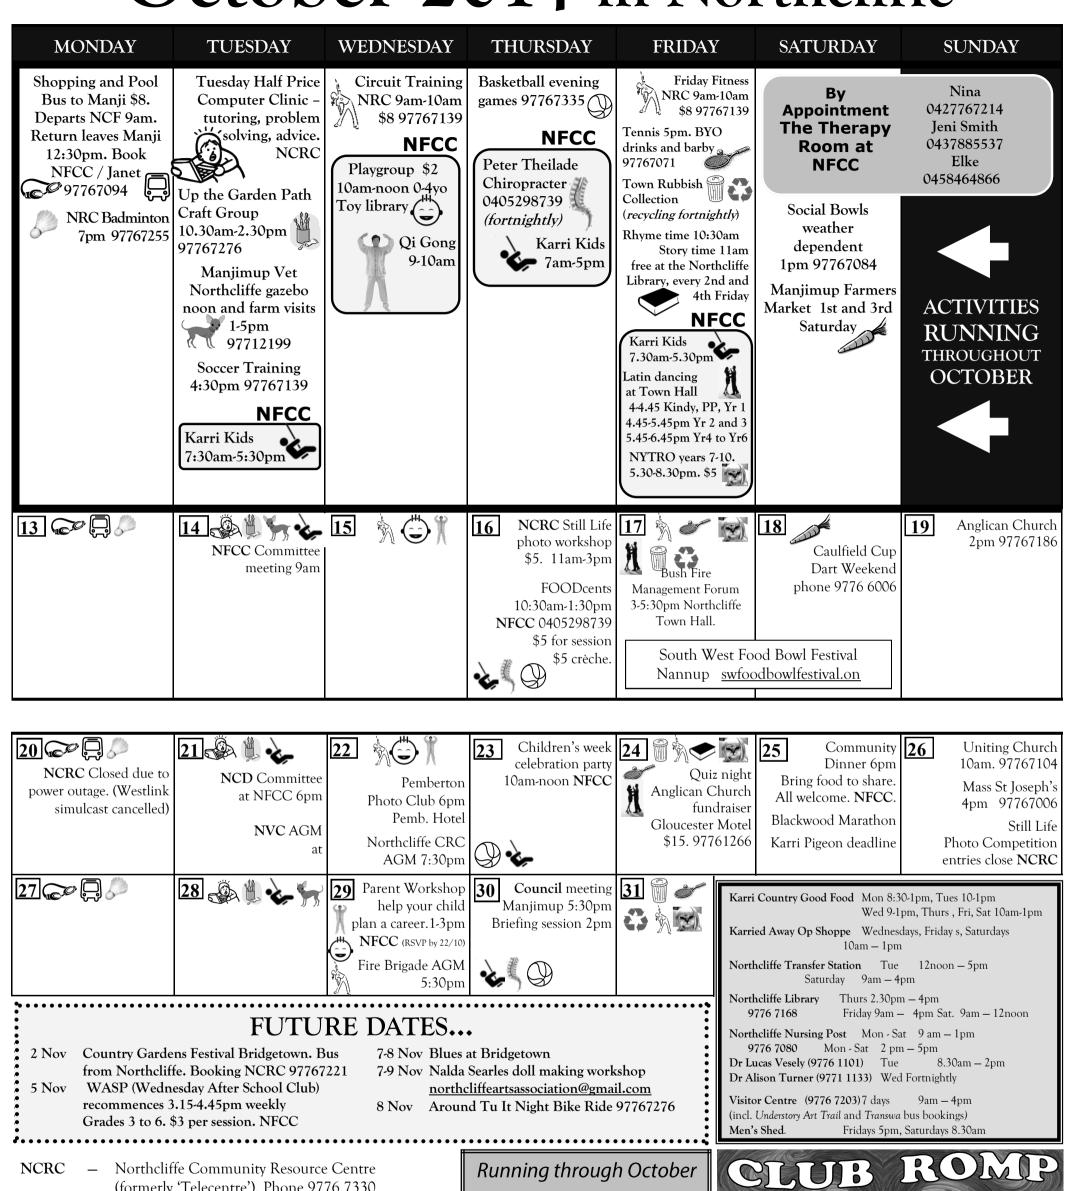

## October 2014 in Northcliffe

NCRC – Northcliffe Community Resource Centre (formerly 'Telecentre'). Phone 9776 7330
NDHS – Northcliffe District High School. 9776 7055

NFCC - Northcliffe Family & Community Centre 97767221

NRC – Northcliffe Recreation Centre 9776 7335

Council – Shire of Manjimup. Phone 9771 7777

Gallery — The Painted Tree Gallery managed by SFA located at the Visitors Centre 9776 7203

NCD – Northcliffe Community Development Phone Anne 9776 7006 or Jenny 9776 7077

This Community Calendar is maintained by Northcliffe Community Resource Centre Place calendar listings at the NCRC, phone 9776 7330 or email us <a href="mailto:ncrc@northcliffe.org.au">ncrc@northcliffe.org.au</a>